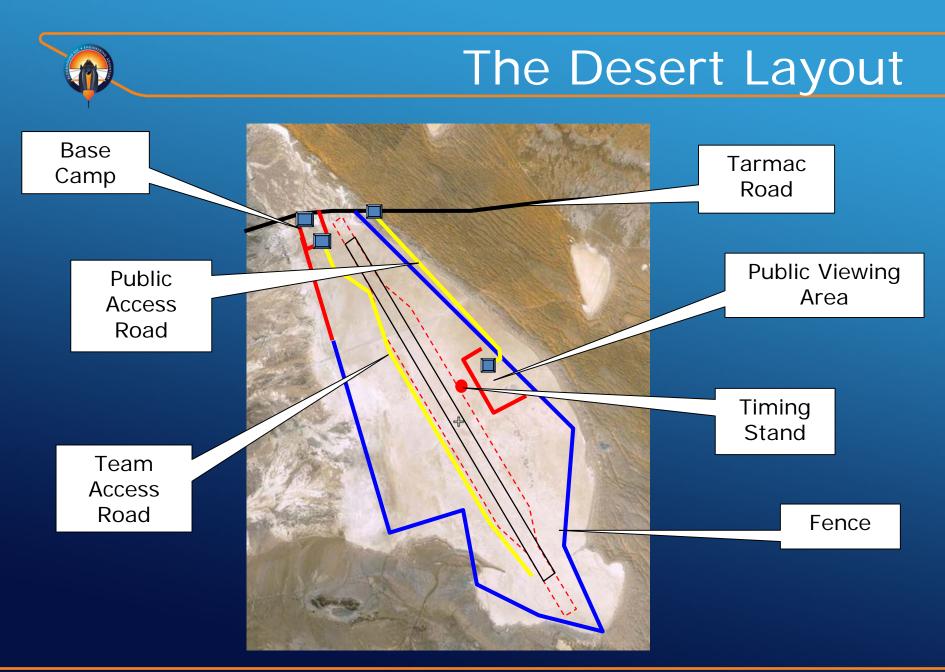

#### Race Track

<sup>60009</sup> Goode - Man data 60009 Tele Atlas, Europa Techn